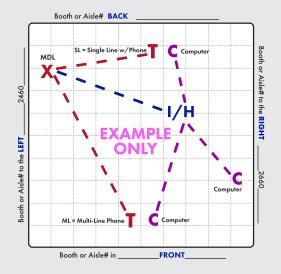

# X = MAIN DISTRIBUTION LOCATION (MDL)

The originating line(s) for service, whether overhead, a floor pocket or a column, will be delivered to a "MDL" before booth distribution. Example: Storage area, back of booth, etc. Unless specified, the default for the "MDL" will be the back of the booth or where Smart City deems the most convenient. All distribution of services to their final destination within the booth will originate from the Main Distribution Location "MDL". A per line move fee will apply to relocate services within your booth after they have been engineered and/or installed.

T = TELEPHONE/FAX

= INTERNET SERVICE

H = HUBS

PC = PATCH CABLES

**C** = COMPUTERS

Location of primary Internet Service "I", Hubs "H", Patch Cables "PC" and / or Computers "C". For Smart City to perform your floor work, you will need to indicate the location of each item you want cabled. Make sure to order your floor work, hubs, and patch cables early and in advance of the show moving in.

### IMPORTANT! Prior to installation of service, a complete Floorplan is required.

Please utilize this grid should you not have your own Floorplan to send us. You may use a different Floorplan for each service group (Telephone, Internet, etc.) or combine all services on one Floorplan. For a Floorplan to be considered complete it must include all the information listed below (Main Distribution Location "MDL", designated location of items within the booth, surrounding booths, scale-length and width).

**Booth Orientation:** For Smart City to accurately install services a minimum of one surrounding Booth or Aisle # is required, two or more is best.

| BOOTH SIZE _ | ft ×  | ft   | SCA      | <b>ALE:</b> 1 BOX IS = TO | ft |
|--------------|-------|------|----------|---------------------------|----|
|              | воотн | TYPE | ☐ Island | ☐ Inline                  |    |