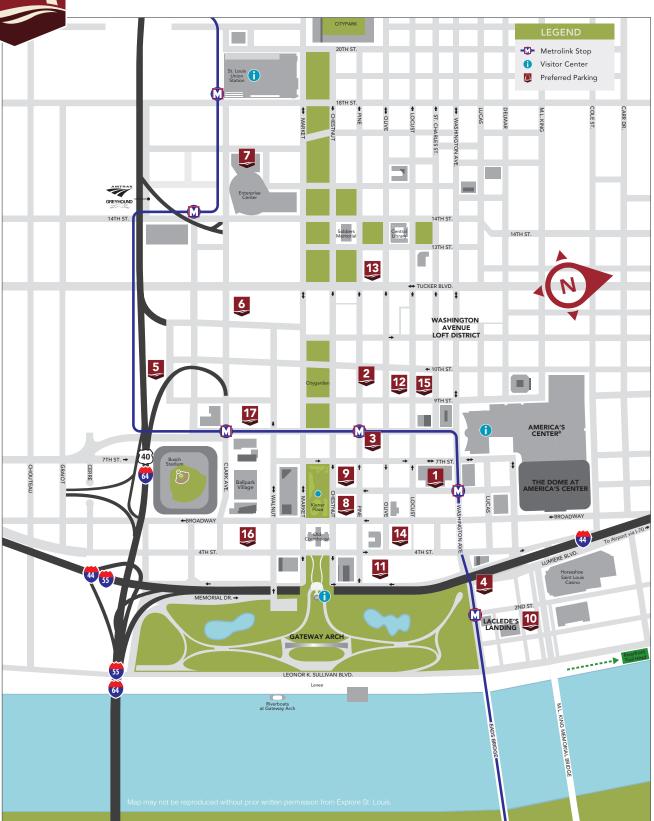

# **DOWNTOWN ST. LOUIS PARKING FACILITIES**

For more information log on to getaroundstl.com.

# PARKING GARAGE INFORMATION

# **7TH STREET GARAGE**

601 Locust, St. Louis, MO 314.588.8690 | stlouisparking.com Hours: 7a-12a, Monday - Saturday; 12p-12a Sunday Enter on 7th Street

#### **10TH & PINE**

913 Pine Street, St. Louis, MO 314.241.7777 | stlouisparking.com Hours: 24 hours a day, 7 days a week Enter on Pine or 10th Street

### **CENTRAL DOWNTOWN GARAGE**

707 Pine Street, St. Louis, MO 314.589.6024 | stlouis-mo.gov Hours: 6a-8p, Monday-Friday; Busch Stadium & The Dome at America's Center events Enter on Pine Street

# **CITI PARK**

705 N. Second Street, St. Louis, MO 314.241.1918 | citiparkstl.com Hours: 7a-10p, Sunday-Thursday; 7a-1a, Friday-Saturday Enter on 2nd Street

# **CUPPLES STATION GARAGE**

421 S. 10th Street, St. Louis, MO 314.589.6022 | stlouis-mo.gov Hours: 5a-8p, Monday-Friday; Busch Stadium Events Enter on 10th Street

# **JUSTICE CENTER GARAGE**

1115 Clark Ave., St. Louis, MO 314.589.6021 | stlouis-mo.gov Hours: 5a-8p, Monday-Friday; Busch Stadium & Scottrade Center Events Enter on Clark Ave.

# **KIEL CENTER GARAGE**

1515 Clark Ave., St. Louis, MO 314.589.6020 | stlouis-mo.gov Hours: 6a-6p, Monday-Friday; Scottrade Center Events Enter on Clark Ave

# **KIENER EAST GARAGE**

500 Pine Street, St. Louis, MO 314.421.0461 | iparkit.com Hours: 24 hours a day, 7 days a week Enter on Pine Street

# **KIENER WEST GARAGE**

604 Pine Street, St. Louis, MO 314.421.0461 | iparkit.com Hours: 24 hours a day, 7 days a week Enter on Pine or 7th Street

# LACLEDE'S LANDING LOT

801 N. First Street, St. Louis, MO 314.241.4027 | stlouisparking.com Hours: 8a-4a, Sunday-Saturday Enter on First Street

# MANSION HOUSE GARAGE

200 N. Fourth Street, St. Louis, MO 314.621.8723 | stlouisparking.com Hours: 24 Hours per Day Enter on Fourth Street

#### **NINTH STREET GARAGE**

911 Olive Street, St. Louis, MO 314.621.3858 | stlouisparking.com Hours: 24 Hours per Day Enter on Olive Street

## PARK PACIFIC PARKING GARAGE

1212 Olive, St. Louis, MO 314.242.1440 | liveparkpacific.com Hours: 6a-10p, Sunday-Saturday Enter on Olive Street

# **QUIK PARK GARAGE**

309 N. Fourth Street, St. Louis, MO 314.241.1918 | citiparkstl.com Hours: 6a-10p, Monday-Friday; 6a-11p, Thursday; 6a-1a, Friday; 8a-1a, Saturday; 8a-10p, Sunday Enter on 4th Street

# ST. LOUIS CONVENTION CENTER **HOTEL GARAGE**

419 N. 9th Street, St. Louis, MO 314.621.4407 | stlouisparking.com Hours: 24 hours a day, 7 days a week Enter on 9th or 10th Street

## **STADIUM EAST GARAGE**

200 S. Broadway, St. Louis, MO 314.241.7475 | iparkit.com Hours: 24 hours a day, 7 days a week Enter on Broadway or 4th Street

# STADIUM WEST GARAGE

215 S. 8th Street, St. Louis, MO 314.421.2613 | iparkit.com Hours: 24 hours a day, 7 days a week Enter on 8th or 9th Street