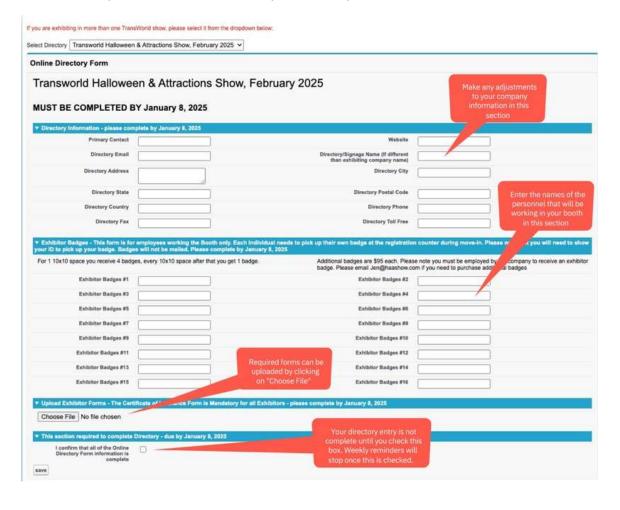

#### **BADGES**

Every person on the exhibit floor must wear a badge & wristband at all times. Exhibitor Badge Order Form information will be sent via email to you and must be completed online by **January 8, 2025.** After January 8, 2025 you may obtain your Exhibitor Badges on-site at the Exhibitor Registration Counter starting **Tuesday, Feb 25, 2025, at 9:00 a.m.** 

TransWorld Trade Shows, its employees and contractors are not responsible for any loss to exhibitor by reason of theft, transportation perils, fire, breakage, etc. **The Halloween & Attractions Show** requires each exhibitor to carry liability insurance in an amount not less than \$1,000,000 per occurrence of bodily injury and property damage combined. Show management requires exhibitors to file a Certificate of Liability Insurance naming TransWorld Trade Show LLC, 1001 Green Bay Road Suite 308 Winnetka, IL 60093, as Certificate Holder and additional insured. **Your certificate must cover all move in dates, trade show, and all move out dates.** Exhibitors that will have a vehicle in their booth must also supply a Certificate of Insurance for Vehicle / Comprehensive General Liability. Exhibitors displaying or demonstrating rides must also supply a Certificate of Insurance that includes coverage for rides, both static and moving as well as coverage for audience participation, games and events. All certificates must be uploaded into the Exhibitor Directory Online Form by January 8, 2025. **Please see Page 16 for a sample Certificate of Insurance, which your certificate should mirror. Your certificate must be valid for all move in dates, trade show, and all move out dates.** You will receive a custom URL to access your Directory Form and upload your Certificate of Insurance.