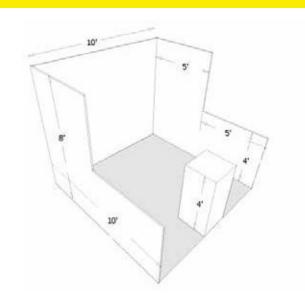

# STANDARD BOOTH EQUIPMENT

## EXHIBITOR RULES & REGULATIONS PAGE 1 OF 4

**NOTE:** Standard booth size is 10' x 10' unless otherwise noted.

#### YOUR BOOTH INCLUDES

- One (1) 7"x 44" one-line booth identification sign. The sign will be imprinted with your company name including booth number and will be hung in your booth prior to the opening of the show.
- 8' high black back drape and 8' black high side dividers
- Non-carpeted Aisles- Aisles are not carpeted. Booth carpet/padding can be ordered it through Heritage Trade Show Services.
- Complimentary Exhibitor Badges

#### **EXHIBIT HALL DECORATIONS**

Back Wall Drape: BLACK Side Divider Drape: BLACK

**IMPORTANT NOTE:** When ordering your furniture from Heritage please remember that all tables MUST be covered and done so with flame retardant material.