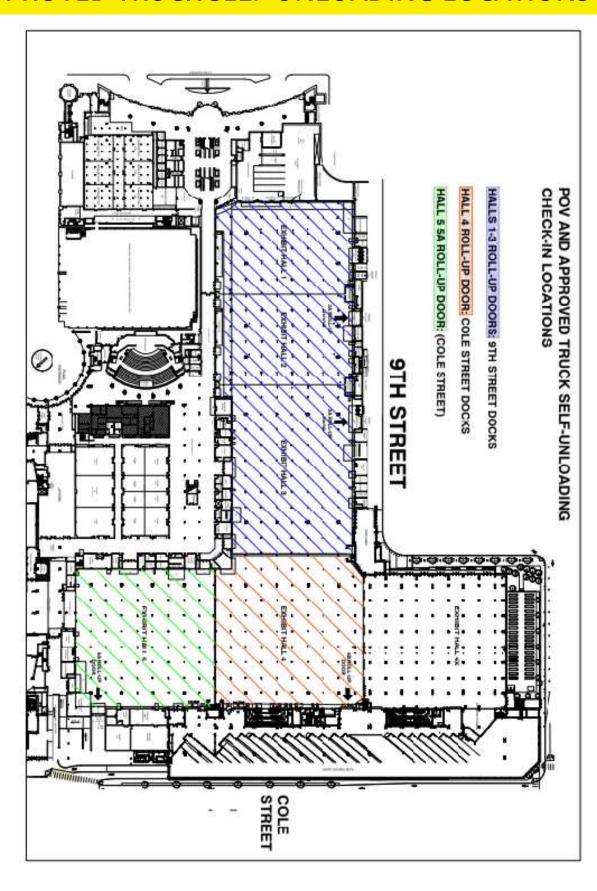

# AMERICA'S CENTER POV & APPROVED TRUCK SELF-UNLOADING LOCATIONS

During set-up, if you are an exhibitor that doesn't have any freight and will be walking over from your hotel, you can enter/exit via the Washington St. Entrance or the 7th and Convention Plaza Entrance.

Your point of access into the halls will be the Hall 2 North Lobby Doors and the 5 West Doors during show hours. Other doors may be used at different times, please review this document carefully so you are familiar with the location and time certain doors can be used.