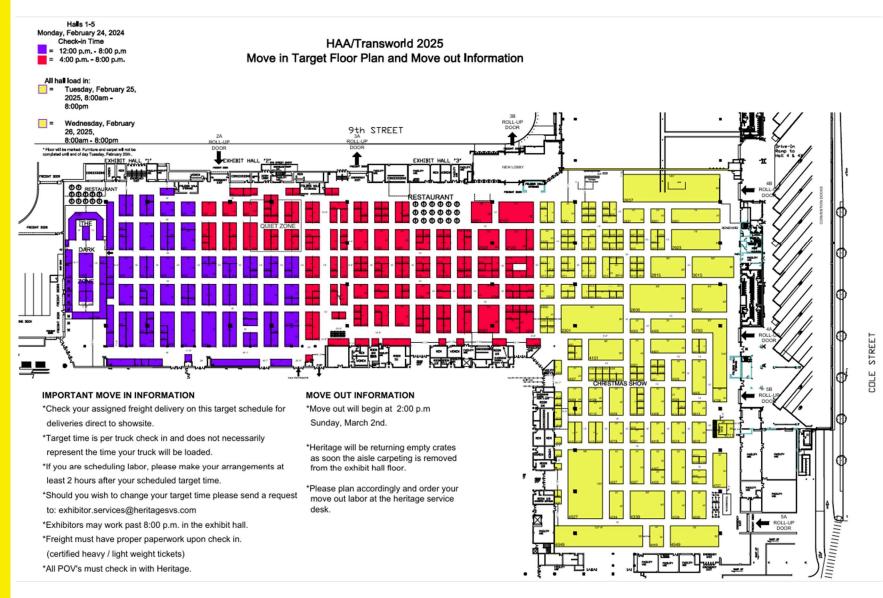

#### TARGETED MOVE-IN:

Please see pages 5-6 in this kit, or the targeted move-in schedule in the Heritage Kit, for your targeted move-in day and time. Move-in takes place Monday February 24th through Wednesday February 26th, but you must refer to the floor plan for your designated time.

If you have any questions regarding move-in please call Heritage at (314) 534-8500. If you need to stay later than 6:00 pm please see the show office in Room 120.

#### Halls 1-3 Monday February 24th

#### 12pm - 8pm -----PURPLE Coded Exhibitors 2pm - 8pm ----- RED Coded Exhibitors

#### Hall 1-5 Tuesday February 25th

8am - 8pm----- Halls 4 & 5 and continued move in for all exhibitors that moved in on Monday, except for box trucks (see instructions below).

#### Halls 1-5 Wednesday February 26th

8am-8pm continued move in for all exhibitors.

- \*Floors will be marked but furniture and carpet will not be completed until the end of the day Tuesday, February 25th.
- \*Box trucks have the option to drive into the building on Monday only, between 12pm and 6pm. No trucks will be able to drive in and unload after Monday.
- \*Box trucks in halls 4 & 5 must also plan to arrive on Monday and follow the instructions below.
- \*All companies that plan to use the drive into the halls option must contact Rich at 412-812-1773 or rich@haashow.com to schedule an approximate drive in time. Charges to drive in are listed in the Heritage exhibitor kit on pages 29-32. Monday Halls 1-2 approximate drive in time 12pm. Monday Hall 3 approximate drive in time 2pm.
- \*You can't move in before your color-coded time, but you may move in afterwords.
- \*Any move-in time outside of the above schedule requires advance approval from Heritage and TransWorld

#### EXHIBITOR DOORS FOR ENTRANCE/EXIT Monday February 24th

Access/Exit Points at 2A Overhead Door from 12pm until 8pm 3A Overhead Door from 2pm-8pm Hall 1 Angle Doors from 8am until 8pm